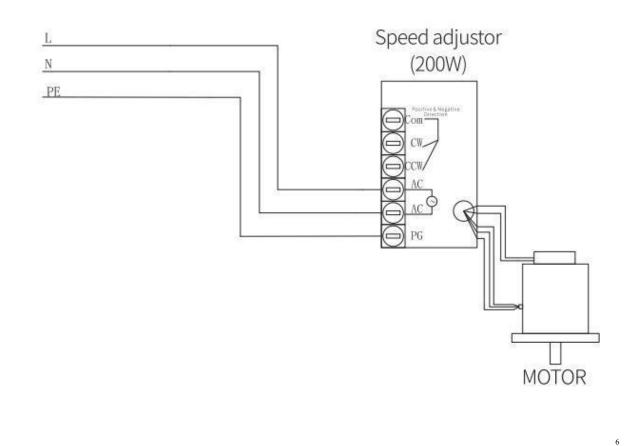

Quantity | Remark |
|----|----------------|-----------------------------|----------|--------|
| 1  | Chain-plate    | L=3965mm, W=300mm,<br>T=9mm | 1        |        |
| 2  | Chain wheel    | 12Z-2 line, 40x40           | 4        |        |
| 3  | Gear motor     | RV30-15200W/220V            | 1        |        |
| 4  | Speed adjuster | 200W                        | 1        |        |
| 5  | Cooling fan    |                             | 1        |        |
| 6  | Bearing        | UCPA204                     | 1        | φ20    |
| 7  | Bearing        | HA204                       | 1        | φ20    |
| 8  | Food pad       | D80-M16-L75                 | 2        |        |
| 9  | Caster         |                             | 2        |        |

sal-tech.com

### V. Circuit Diagram



C

+45 70272220

easy.packaging



#### CONTACT US FOR MORE INFORMATION

Denmark: +45 7027 2220 USA: +1 310 773 3423 Spain: +34 699 900 987 Hongkong: +852 8170 1025 Sweden: +46 31 799 5398 Italy: +39 351 988 0682 Philippines: +63 916 777 5299