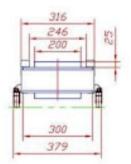

### IV. Machine Structure

| NO | Name           | Specification/Model         | Quantity | Remark |
|----|----------------|-----------------------------|----------|--------|
| 1  | Chain-plate    | L=3965mm, W=300mm,<br>T=9mm | 1        |        |
| 2  | Chain wheel    | 12Z-2 line, 40x40           | 4        |        |
| 3  | Gear motor     | RV30-15200W/220V            | 1        |        |
| 4  | Speed adjuster | 200W                        | 1        |        |
| 5  | Cooling fan    |                             | 1        |        |
| 6  | Bearing        | UCPA204                     | 1        | φ20    |
| 7  | Bearing        | HA204                       | 1        | φ20    |
| 8  | Food pad       | D80-M16-L75                 | 2        |        |
| 9  | Caster         |                             | 2        |        |