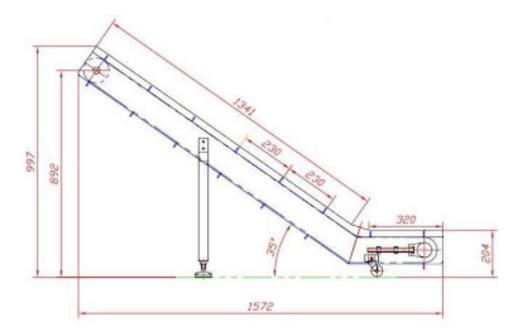

work with packing machine to out-feed finished products. It's very well suited for a broad range of free flowing products in the food, agriculture, pharmaceutical, cosmetic, chemical industry, .such as snack foods, frozen foods, vegetables, fruits etc.

#### II. Specifications

| SPECIFICATIONS     |                      |  |  |  |
|--------------------|----------------------|--|--|--|
| Model              | STEP Output Conveyor |  |  |  |
| Belt Material      | Food Grade (PP)      |  |  |  |
| Belt Width         | 200mm                |  |  |  |
| Conveying Capacity | 30m/min              |  |  |  |
| Power Supply       | AC 220V, 50Hz, 180W  |  |  |  |
| Discharge Height   | 800mm                |  |  |  |
| Item Number        | 48313010             |  |  |  |





III. Layout Drawing





sal-tech.com



C

+45 70272220



5

### IV. Machine Structure

| NO | Name           | Specification/Model         | Quantity | Remark |
|----|----------------|-----------------------------|----------|--------|
| 1  | Chain-plate    | L=3965mm, W=300mm,<br>T=9mm | 1        |        |
| 2  | Chain wheel    | 12Z-2 line, 40x40           | 4        |        |
| 3  | Gear motor     | RV30-15200W/220V            | 1        |        |
| 4  | Speed adjuster | 200W                        | 1        |        |
| 5  | Cooling fan    |                             | 1        |        |
| 6  | Bearing        | UCPA204                     | 1        | φ20    |
| 7  | Bearing        | HA204                       | 1        | φ20    |
| 8  | Food pad       | D80-M16-L75                 | 2        |