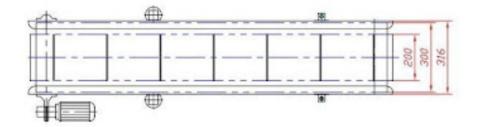

### IV. Machine Structure

| NO | Name           | Specification/Model         | Quantity | Remark |
|----|----------------|-----------------------------|----------|--------|
| 1  | Chain-plate    | L=3965mm, W=300mm,<br>T=9mm | 1        |        |
| 2  | Chain wheel    | 12Z-2 line, 40x40           | 4        |        |
| 3  | Gear motor     | RV30-15200W/220V            | 1        |        |
| 4  | Speed adjuster | 200W                        | 1        |        |
| 5  | Cooling fan    |                             | 1        |        |
| 6  | Bearing        | UCPA204                     | 1        | φ20    |
| 7  | Bearing        | HA204                       | 1        | φ20    |
| 8  | Food pad       | D80-M16-L75                 | 2        |        |
| 9  | Caster         |                             | 2        |        |