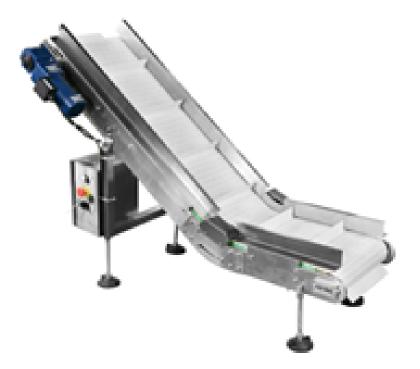

#### I. Overview

STEP Output Conveyor (inclined belt conveyors) is used to work with packing machine to out-feed finished products. It's very well suited for a broad range of free flowing products in the food, agriculture, pharmaceutical, cosmetic, chemical industry, .such as snack foods, frozen foods, vegetables, fruits etc.