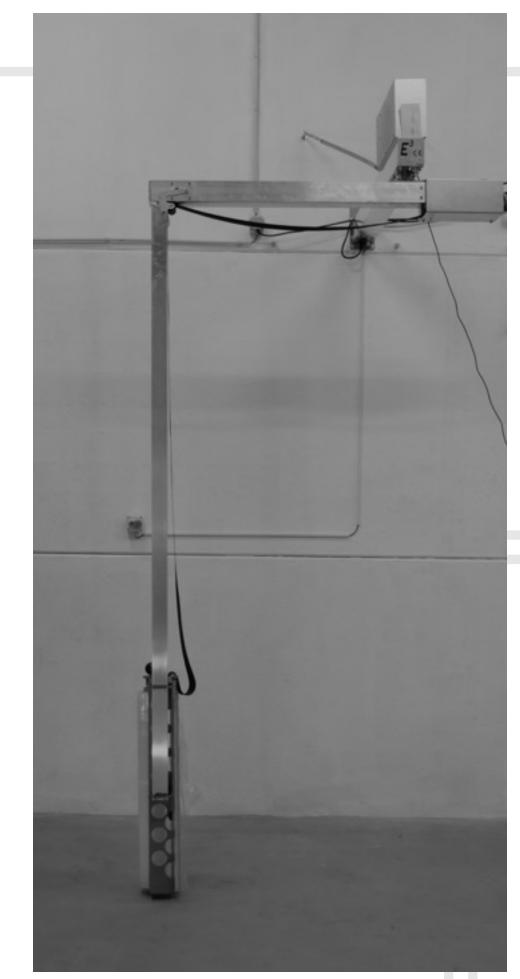

#### **SEMI AUTOMATIC PALLET WRAPPER**

The first step to bring your packaging to the next level. Ideal for the small company that want to take the step from hand wrapping to a semi-automated solution.

E3 is our neatest model and most economical in our series, taking up very little space it can be placed almost anywhere. Even in a hallway! It is a low investment with high capacity, wraps 5-50 pallets/ week. DIY assembly of

#### SEMI AUTOMATIC PALLET WRAPPER

The machine for the small/medium sized company with semi-automatic packaging needs. With a light design it takes up very little space compare to many similar products on the market and still provides a high capacity, wraps 25-500 pallets per week. Assembled machine, ready for installation. Comes with aggregate 25 PLUS, stretching film 25% extra for tighter wrap.