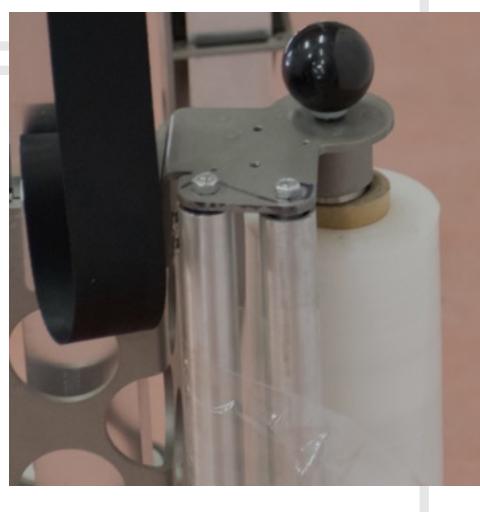

clable materials with easy disassembly & with low power consumption throughout its lifecycle.

## / E3 Product Series

#### E3 WRAP 2100

For the small/ medium sized company or for you that that want to take your hand wrapping to a semi-automated packaging level.

#### E3 WRAP 2100

Duplicate your production with the DUO that can wrap two pallets at the same time.



#### E3 EURO WRAP

For the small company or for you that that want to take your hand wrapping to a semi-automated packaging solution.

#### E3 WRAP 2100

The machine for the small/ medium/ large company that require pre stretched film for an extra tight wrap of the film around the pallet.



SCALE is a multi-function solution which allows you to weigh your pallet at the same time as wrapping, saving time and space.













sal-tech.com

## E3 EURO WRAP

#### **SEMI AUTOMATIC PALLET WRAPPER**

The first step to bring your packaging to the next level. Ideal for the small company that want to take the step from hand wrapping to a semi-automated solution.

E3 is our neatest model and most economical in our series, taking up very little space it can be placed almost anywhere. Even in a hallway! It is a low investment with high capacity, wraps 5-50 pallets/ week. DIY assembly of

Wraps

Euro pallet: 800 x 1200 mm US pallet: 1000 x 1200 mm



# E3 WRAP 2100 STANDARD

#### SEMI AUTOMATIC PALLET WRAPPER

The machine for the small/medium sized company with semi-automatic packaging needs. With a light design it takes up very little space compare to many similar products on the market and still provides a high capacit