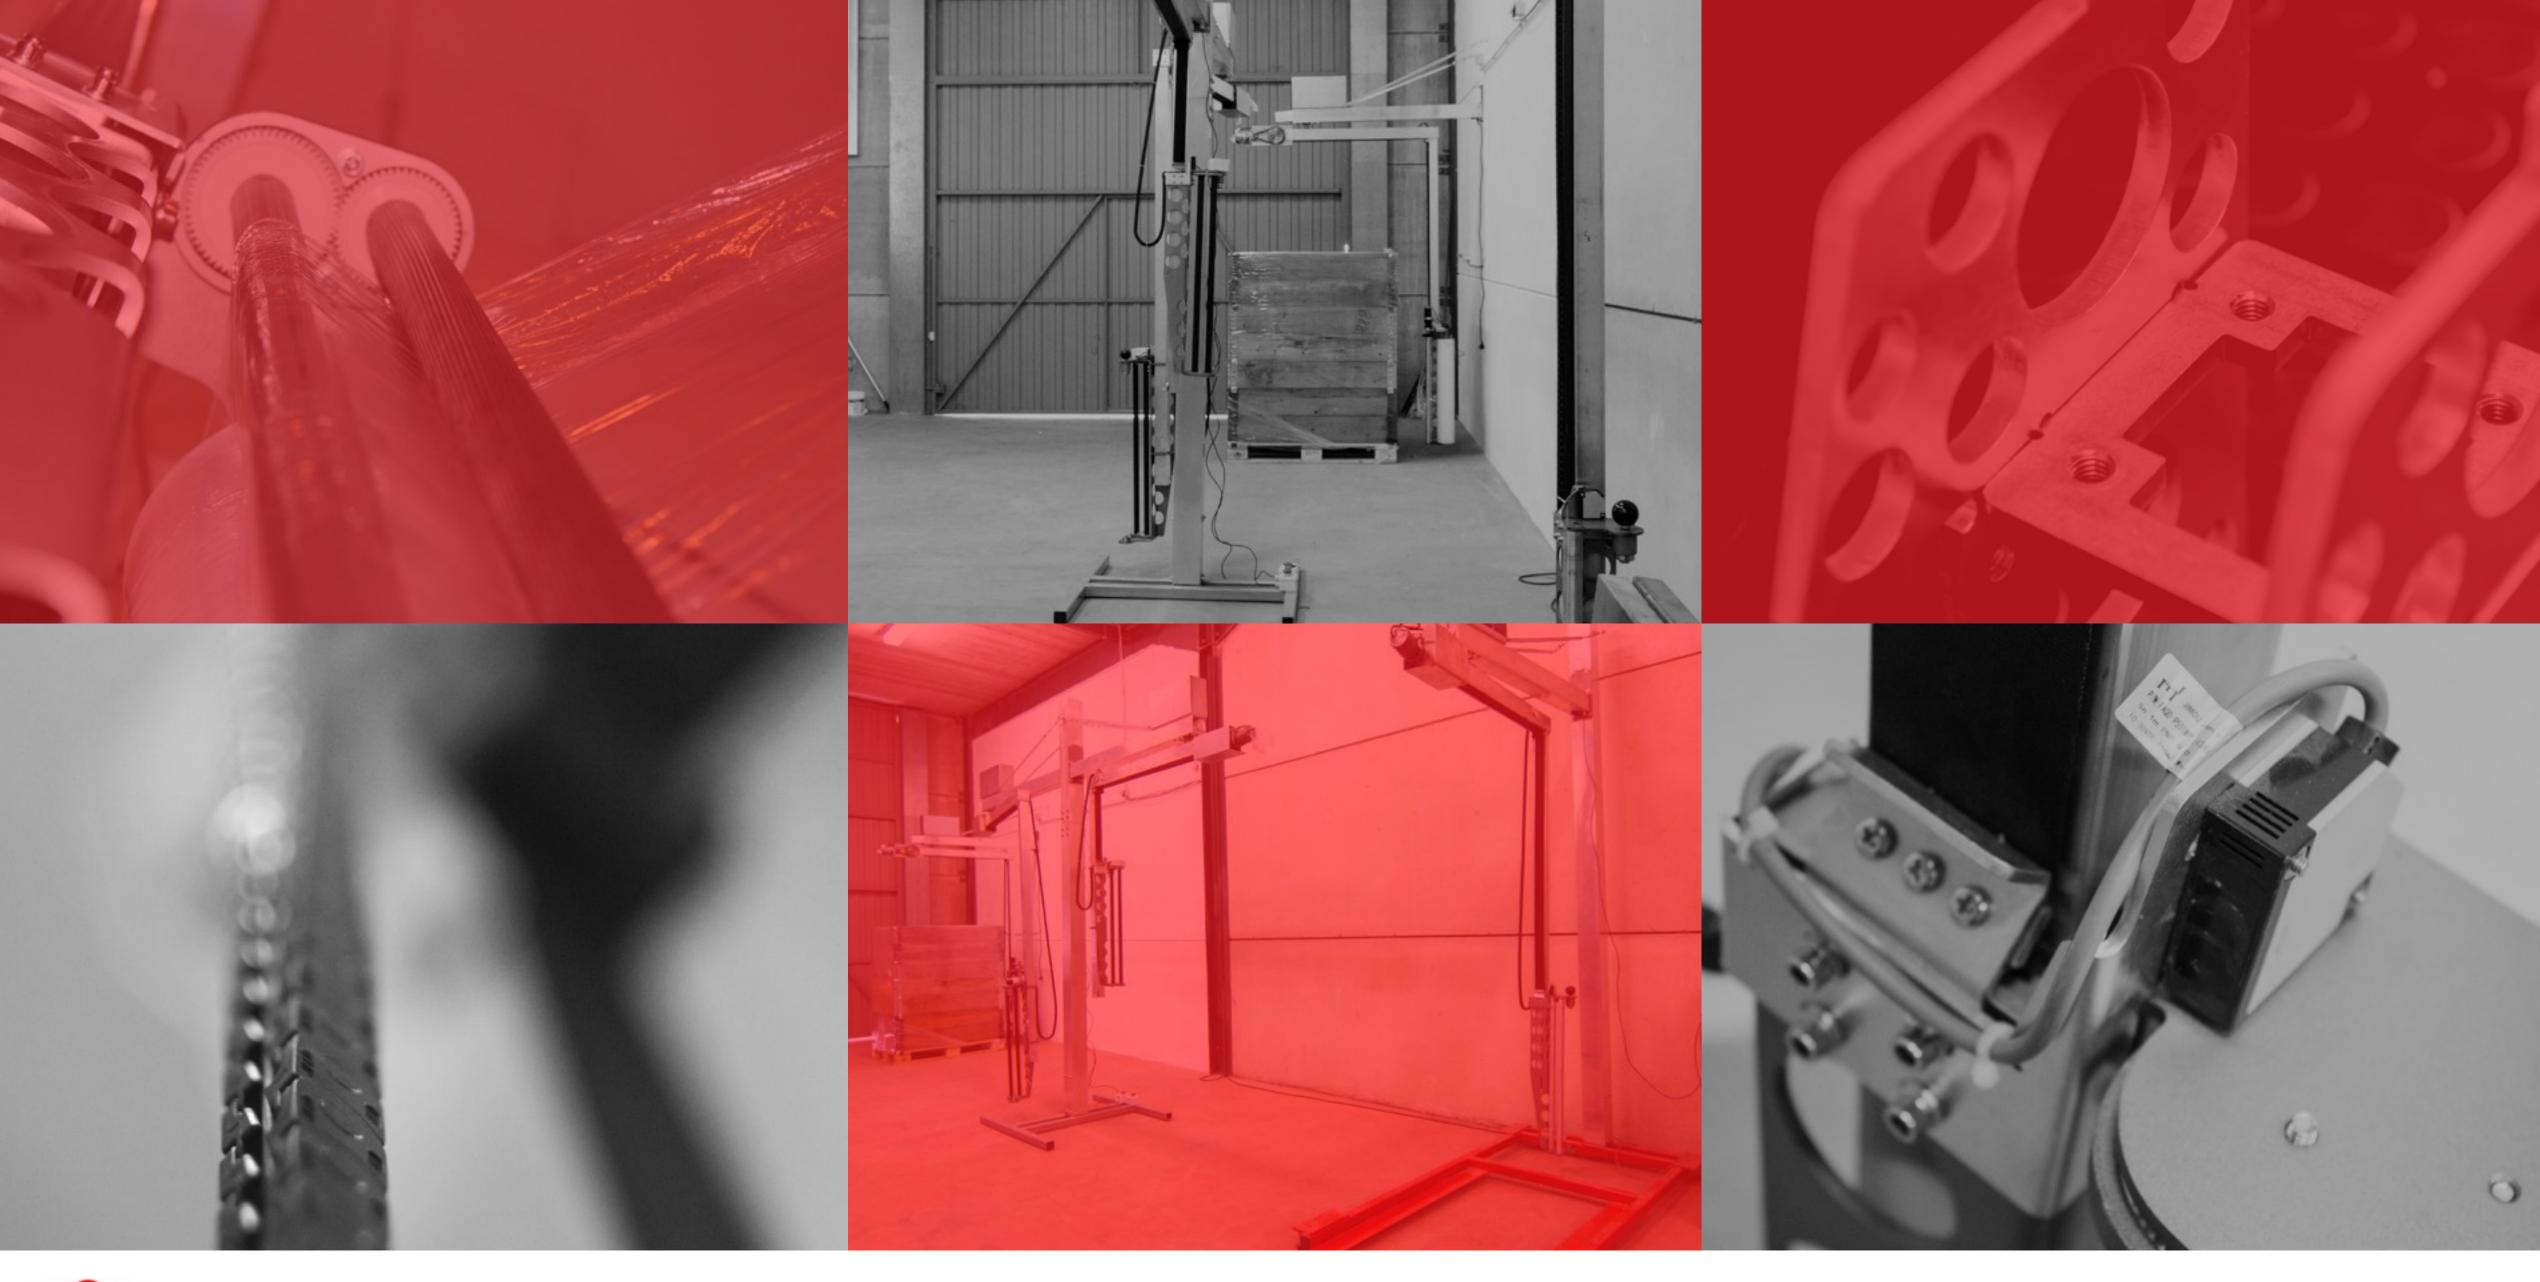

# E3 WRAP 2100 STANDARD

#### SEMI AUTOMATIC PALLET WRAPPER

The machine for the small/medium sized company with semi-automatic packaging needs. With a light design it takes up very little space compare to many similar products on the market and still provides a high capacity, wraps 25-500 pallets per week. Assembled machine, ready for installation. Comes with aggregate 25 PLUS, stretching film 25% extra for tighter wrap.

# E3 WRAP 2100 PLUS MOTOR

#### SEMI AUTOMATIC PALLET WRAPPER

The machine for the small/ medium/ large company that require pre stretched film for an extra tight wrap of the film around the pallet. With the same light weight design as the E3 Wrap standard the PLUS MOTOR comes with aggregate 100 PLUS, stretching film 100% for a tighter wrap. Assembled machine, ready for installation.