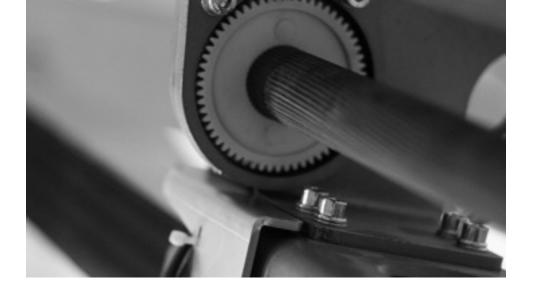

#### SEMI AUTOMATIC PALLET WRAPPER

The machine for the small/ medium/ large company that require pre stretched film for an extra tight wrap of the film around the pallet. With the same light weight design as the E3 Wrap standard the PLUS MOTOR comes with aggregate 100 PLUS, stretching film 100% for a tighter wrap. Assembled machine, ready for installation.

# SAFETY FIRST!

All of our machines in the series have a built in safety system stopping the rotating arm if an obstacle would appear when in use.

Having a solution that DOES NOT requires a ramp means no heavy pushing or dragging of pallets up onto a rotation plate where the pallet could roll of and cause personal injury or damaged products.