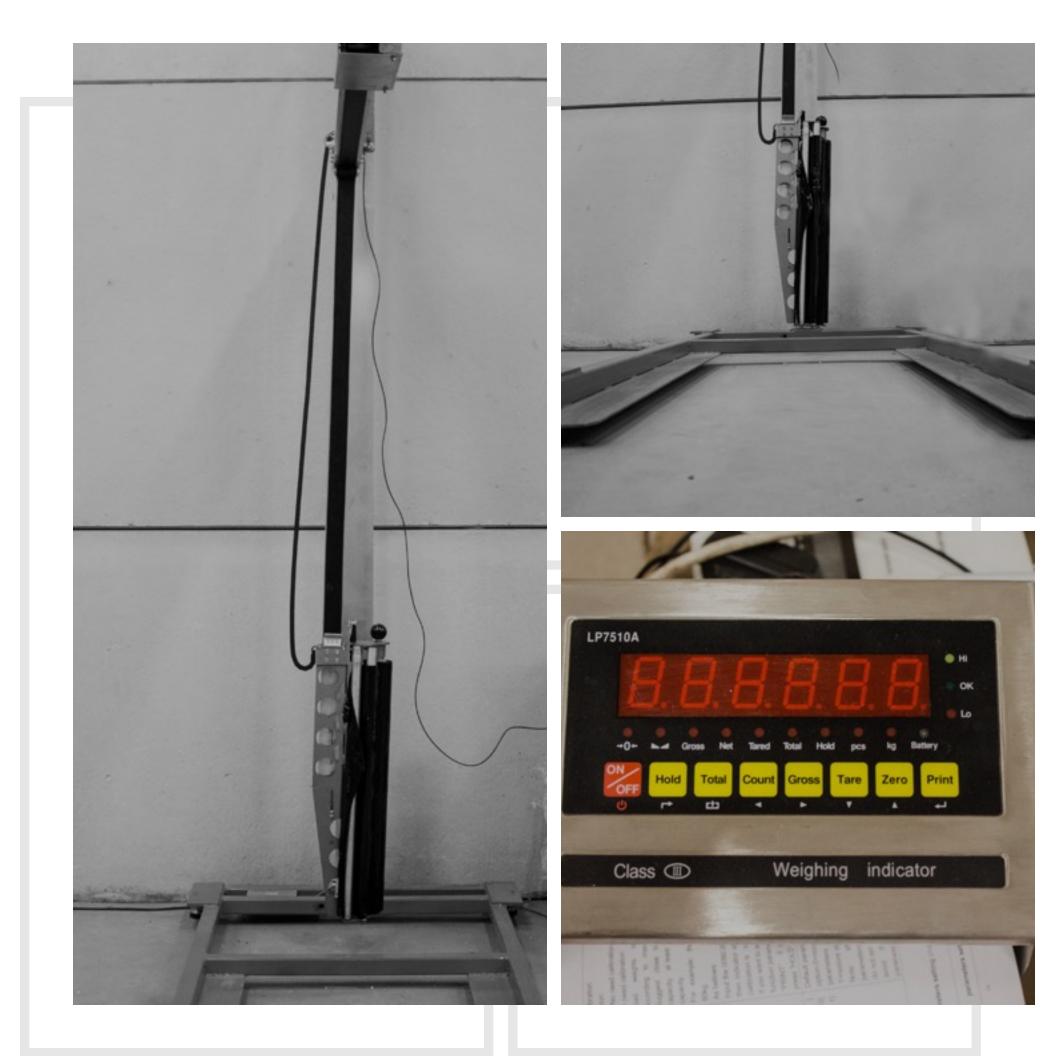

## E3 WRAP 2100 SCALE

#### SEMI AUTOMATIC PALLET WRAPPER

SCALE is a multi-function solution which allows you to weigh your pallet at the same time as wrapping, saving time and space. Comes in the versions of E3 Wrap 2100 standard or E3 Wrap 2100 PLUS MOTOR.