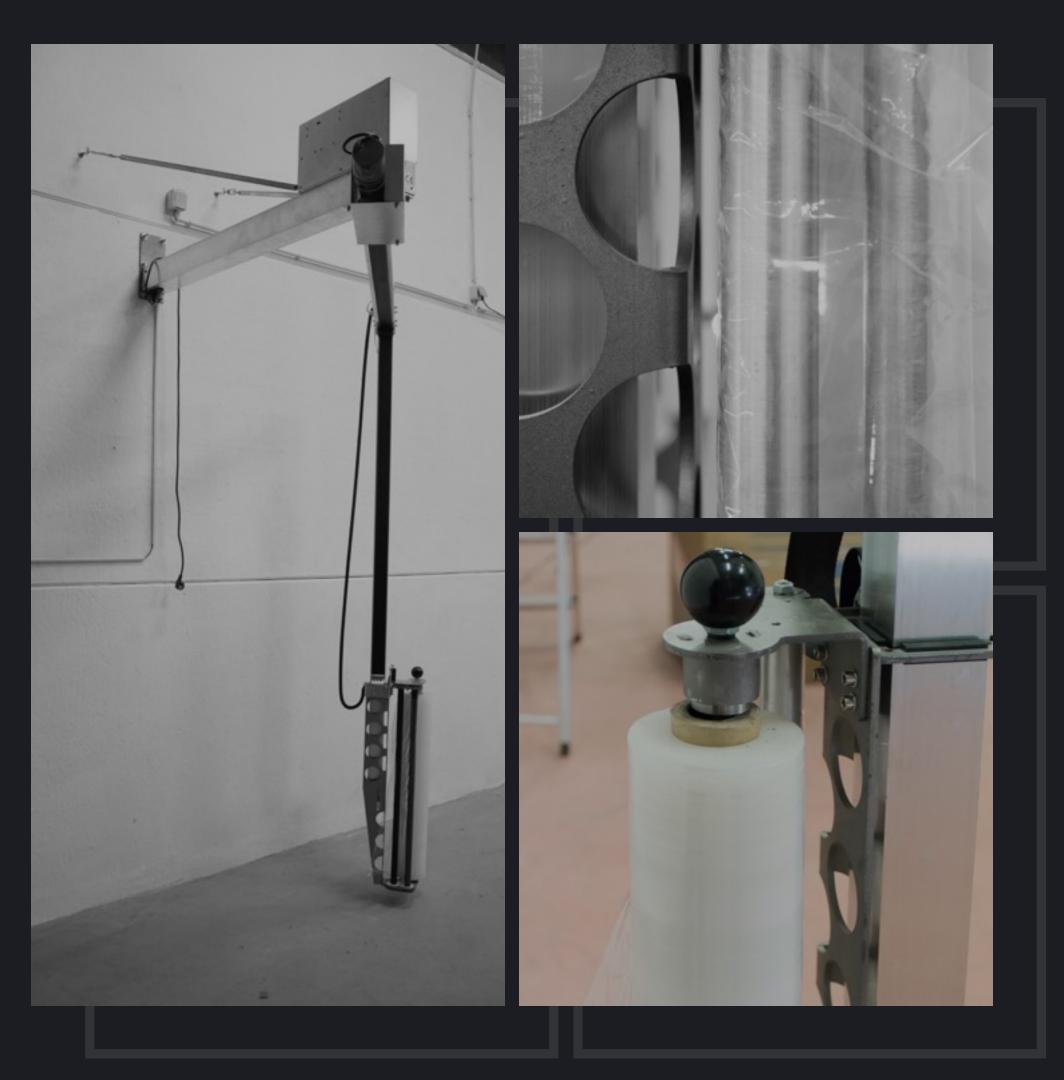

#### **SEMI AUTOMATIC PALLET WRAPPER**

The first step to bring your packaging to the next level. Ideal for the small company that want to take the step from hand wrapping to a semi-automated solution.

E3 is our neatest model and most economical in our series, taking up very little space it can be placed almost anywhere. Even in a hallway! It is a low investment with high capacity, wraps 5-50 pallets/ week. DIY assembly of

Wraps

Euro pallet: 800 x 1200 mm US pallet: 1000 x 1200 mm