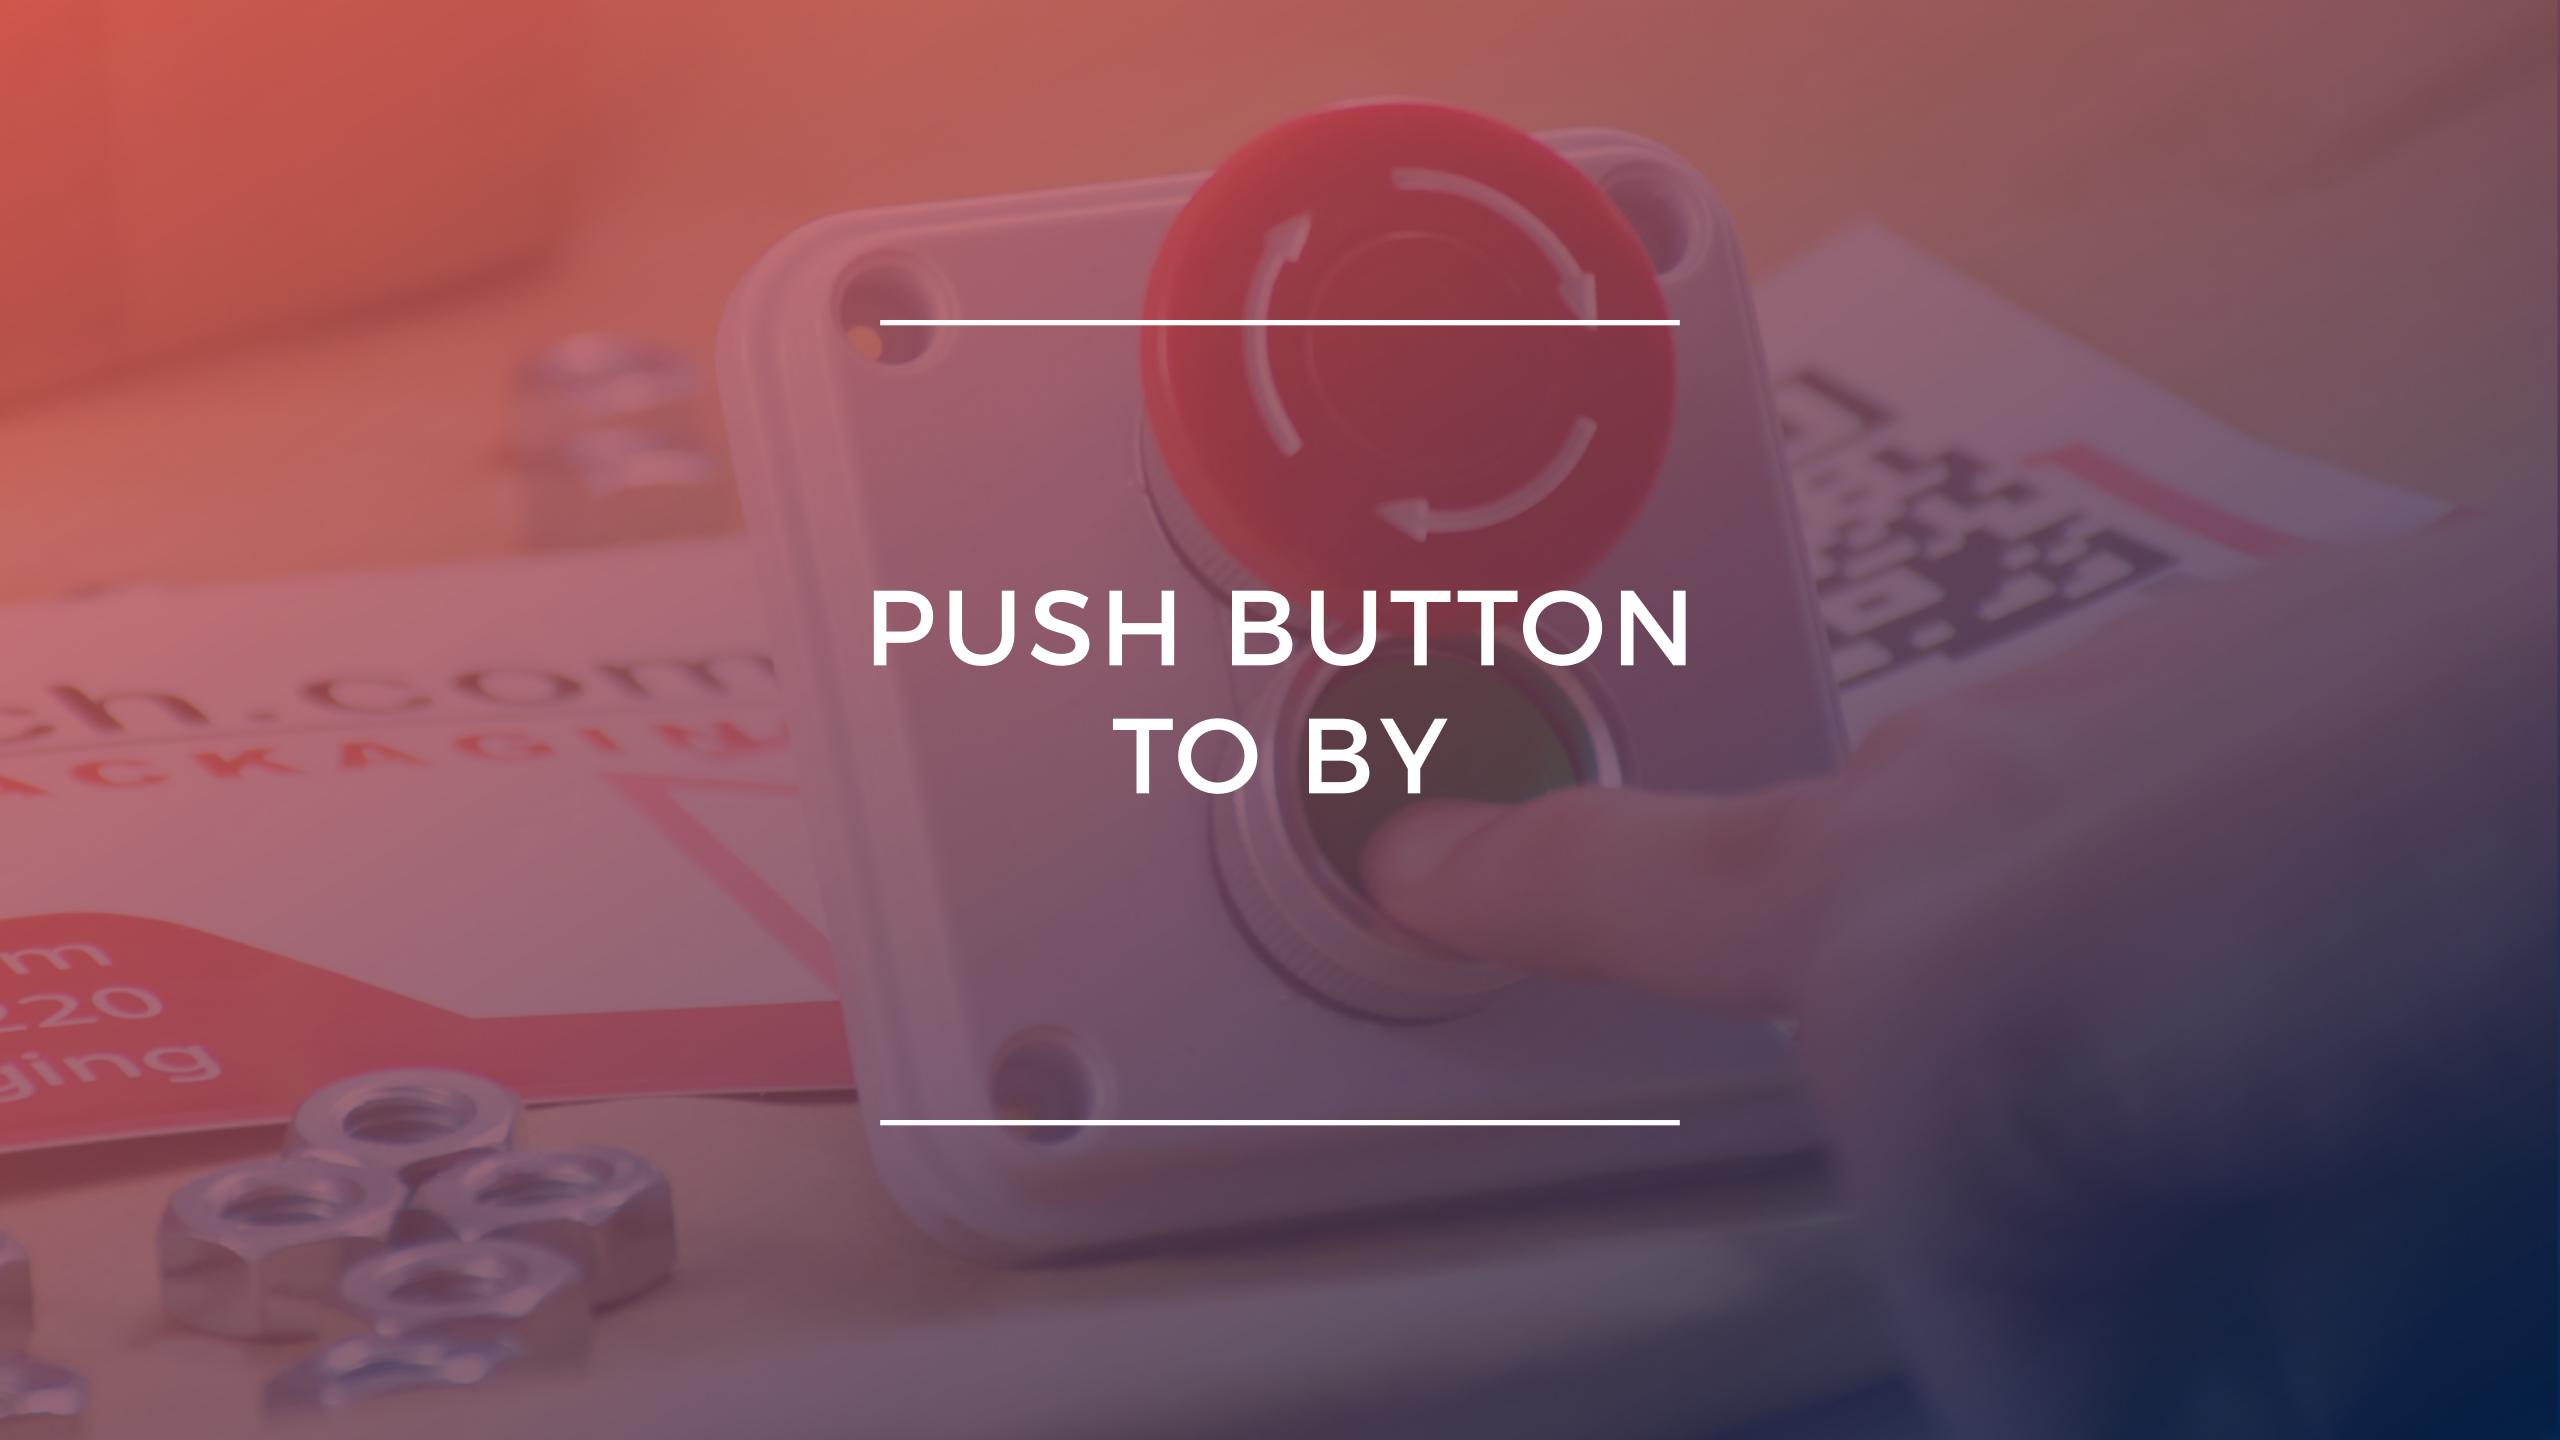

# SAFETY FIRST!

All of our machines in the series have a built in safety system stopping the rotating arm if an obstacle would appear when in use.

Having a solution that DOES NOT requires a ramp means no heavy pushing or dragging of pallets up onto a rotation plate where the pallet could roll of and cause personal injury or damaged products.