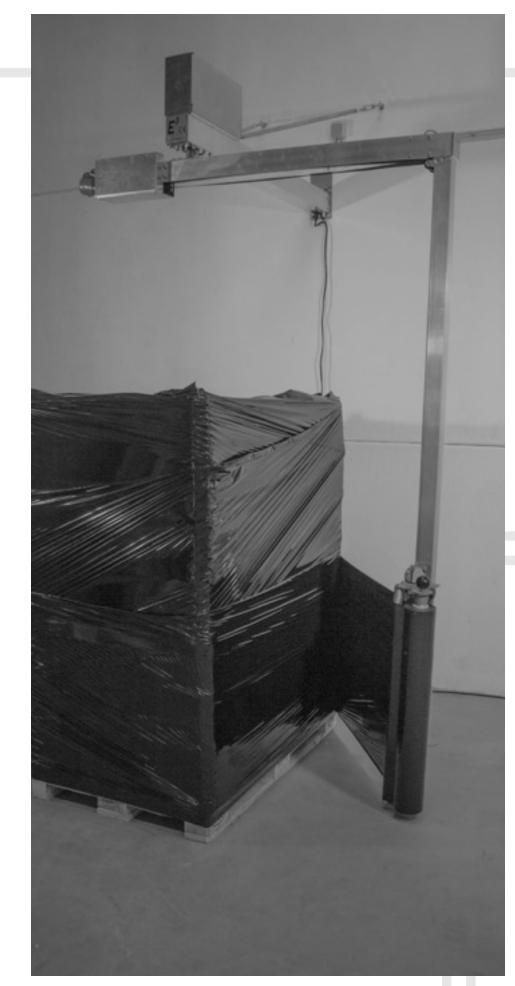

#### **SEMI AUTOMATIC PALLET WRAPPER**

The first step to bring your packaging to the next level. Ideal for the small company that want to take the step from hand wrapping to a semi-automated solution.

E3 is our neatest model and most economical in our series, taking up very little space it can be placed almost anywhere. Even in a hallway! It is a low investment with high capacity, wraps 5-50 pallets/ week. DIY assembly of

# SAFETY FIRST!

All of our machines in the series have a built in safety system stopping the rotating arm if an obstacle would appear when in use.

Having a solution that DOES NOT requires a ramp means no heavy pushing or dragging of pallets up onto a rotation plate where the pallet could roll of and cause personal injury or damaged products.