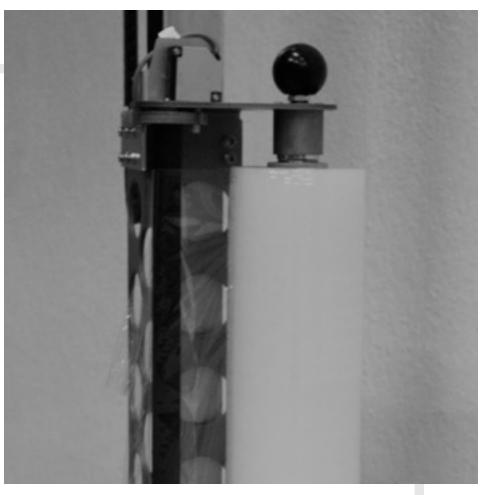

# SAFETY FIRST!

All of our machines in the series have a built in safety system stopping the rotating arm if an obstacle would appear when in use.

Having a solution that DOES NOT requires a ramp means no heavy pushing or dragging of pallets up onto a rotation plate where the pallet could roll of and cause personal injury or damaged products.