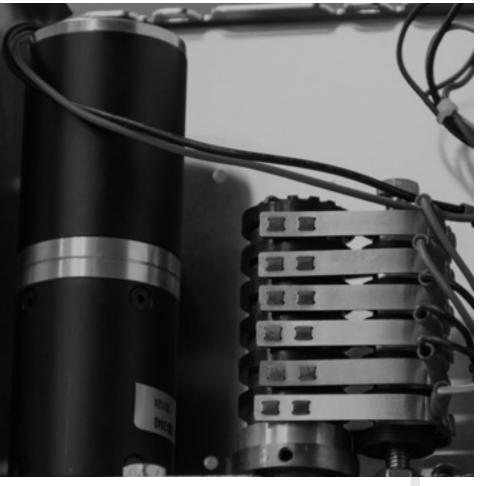

#### SEMI AUTOMATIC PALLET WRAPPER

The machine for the small/ medium/ large company that require pre stretched film for an extra tight wrap of the film around the pallet. With the same light weight design as the E3 Wrap standard the PLUS MOTOR comes with aggregate 100 PLUS, stretching film 100% for a tighter wrap. Assembled machine, ready for installation.