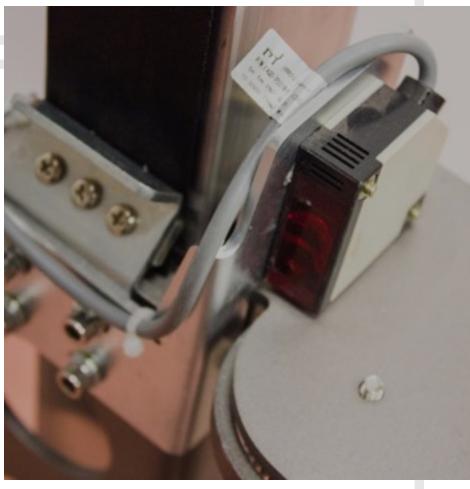

# SAFETY FIRST!

All of our machines in the series have a built in safety system stopping the rotating arm if an obstacle would appear when in use.

Having a solution that DOES NOT requires a ramp means no heavy pushing or dragging of pallets up onto a rotation plate where the pallet could roll of and cause personal injury or damaged products.