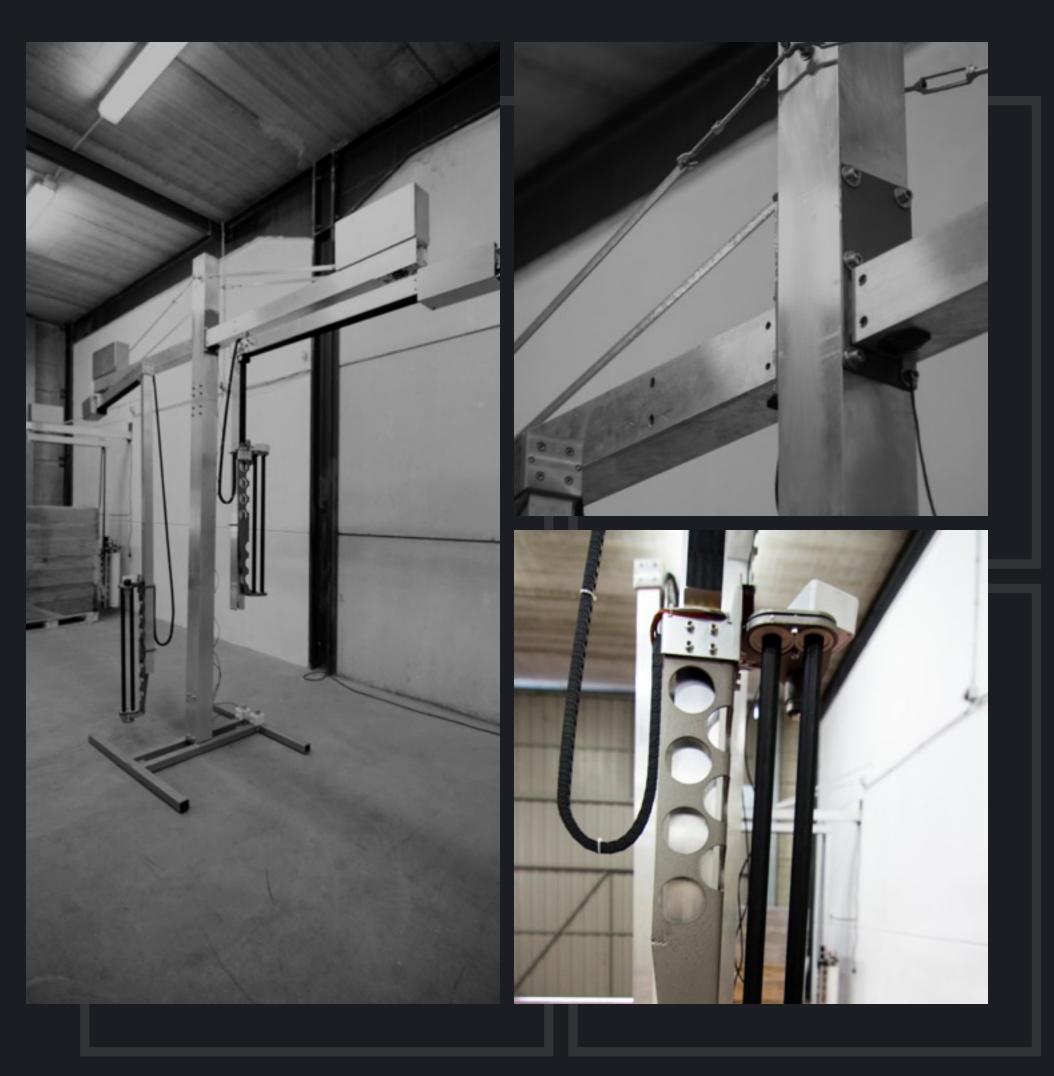

#### **SEMI AUTOMATIC PALLET WRAPPER**

The first step to bring your packaging to the next level. Ideal for the small company that want to take the step from hand wrapping to a semi-automated solution.

E3 is our neatest model and most economical in our series, taking up very little space it can be placed almost anywhere. Even in a hallway! It is a low investment with high capacity, wraps 5-50 pallets/ week. DIY assembly of

# E3 WRAP 2100 STANDARD

#### SEMI AUTOMATIC PALLET WRAPPER

The machine for the small/medium sized company with semi-automatic packaging needs. With a light design it takes up very little space compare to many similar products on the market and still provides a high capacity, wraps 25-500 pallets per week. Assembled machine, ready for installation. Comes with aggregate 25 PLUS, stretching film 25% extra for tighter wrap.